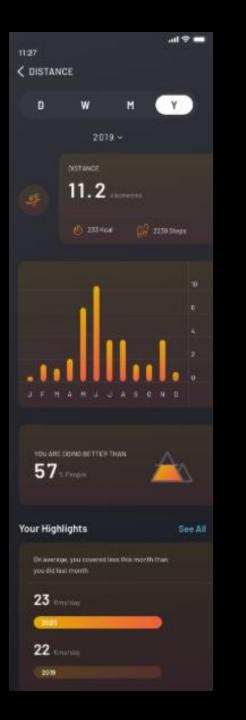

# Detailed analysis of daily activities.

- Comparative analysis with all the users of NoiseFit.
- Detailed highlight of users progress as compared to last day, last week, last month and last year.

# Detailed analysis of daily activities.

- Detailed graphical representation of data.
- Bifurcation of data for easy understanding
- Benchmarking of your stats for a clear understanding of data
- All vital information at a glance.