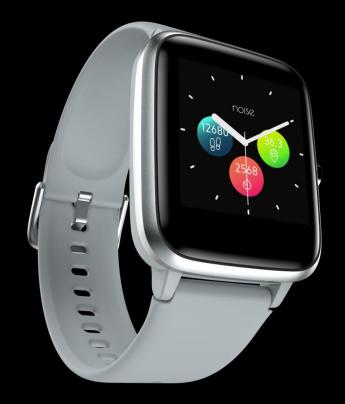

### **ColorFit Pro 2 Oxy**

- 1.3" Full touch colour Display with 240\*240 pixels
- Blood Oxygen Monitoring (SPO2)
- Personalized watch faces (Cloud based and Customizable)
- 24\*7 Heart Rate and Stress Monitoring
- 14 Sports mode

MRP: 4999/-

• 5 ATM Waterproof