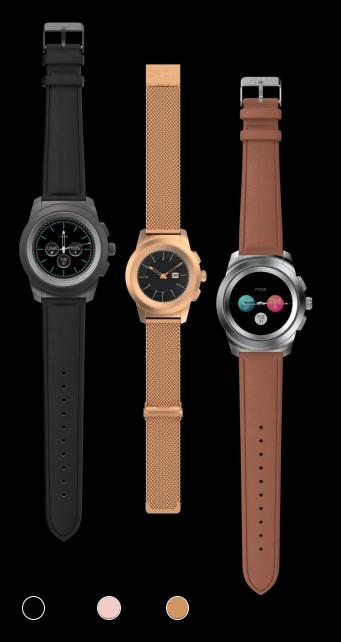

### **NoiseFit Endure**

- 1.28" Full touch colour Display
- 100+ Cloudbased and Customizable watchfaces
- 20- Days Battery
- Blood Oxygen Monitoring
- IP68 Waterproof
- Leather and Silicon Straps

### **Noisefit Active**

- 1.28" Full touch colour Display
- Blood Oxygen Monitoring (SPO2)
- Personalized watch faces (Cloud based)
- Stress Monitoring
- 14 Sports mode
- 5 ATM Waterproof

### **NoiseFit Fusion**

- 1.2" Full touch colour Display with 240\*240 pixels
- Smart mechanical hands
- Cloudbased and Customizable watchfaces
- 5 ATM Waterproof
- 3 days in smartwatch mode
  30 days in analog mode