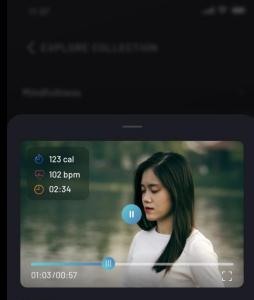

### Guided content for various types of activities

Meditate

🕘 2 Min 🛛 🔘 2223

Having used discount toner cartridges for twenty years, there have been a lot of changes in the toner cartridge market. The market today is approximately a twenty billion dollar business. The savings today are significant.