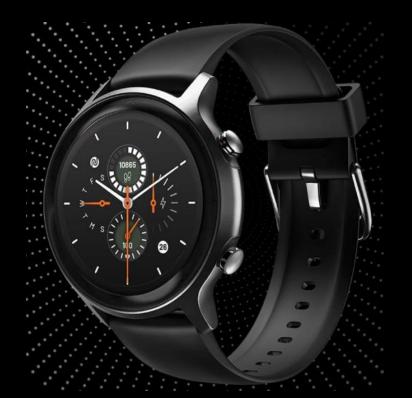

### **ColorFit Pro 2**

#### MRP: 4999/-

- 1.3" Full touch colour Display
- Cloudbased and Customizable watchfaces
- 10- Days Battery
- 24x7 Heart rate Monitoring
- 9 Sports mode
- IP68 Waterproof