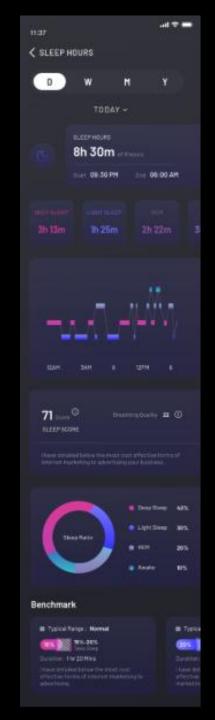

# Detailed analysis of daily activities.

- Comparative analysis with all the users of NoiseFit.
- Detailed highlight of users progress as compared to last day, last week, last month and last year.

# Detailed analysis of daily activities.

- Detailed graphical representation of data.
- Bifurcation of data for easy understanding
- Benchmarking of your stats for a clear understanding of data
- All vital information at a glance.