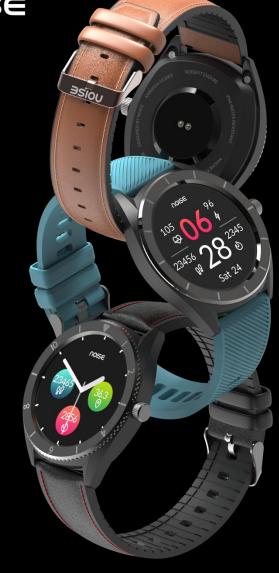

### **NoiseFit Endure**

- 1.28" Full touch colour Display
- 100+ Cloudbased and Customizable watchfaces
- 20- Days Battery
- Blood Oxygen Monitoring
- IP68 Waterproof
- Leather and Silicon Straps

### **Noisefit Active**

- 1.28" Full touch colour Display
- Blood Oxygen Monitoring (SPO2)
- Personalized watch faces (Cloud based)
- Stress Monitoring
- 14 Sports mode
- 5 ATM Waterproof

### **NoiseFit Fusion**

- 1.2" Full touch colour Display with 240\*240 pixels
- Smart mechanical hands
- Cloudbased and Customizable watchfaces
- 5 ATM Waterproof
- 3 days in smartwatch mode
  30 days in analog mode

MRP: 9999/-