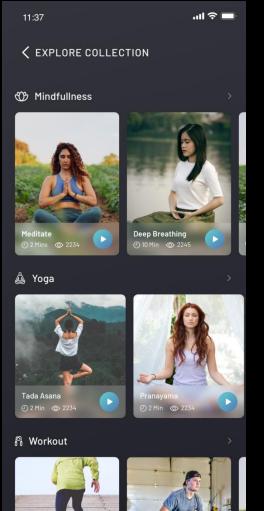

#### Features of NoiseFit app

- All vital information at a glance.
- Detailed analysis of all the activities
- Guided content for various types of activities
- Different types of challenges for different activities

### Guided content for various types of activities

Meditate

🕘 2 Min 🛛 🔘 2223

Having used discount toner cartridges for twenty years, there have been a lot of changes in the toner cartridge market. The market today is approximately a twenty billion dollar business. The savings today are significant.