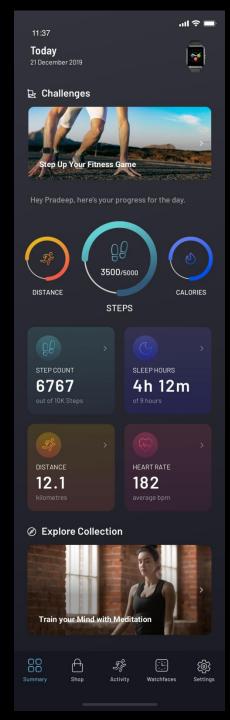

#### Features of NoiseFit app

- All vital information at a glance.
- Detailed analysis of all the activities
- Guided content for various types of activities
- Different types of challenges for different activities

Noisefit App