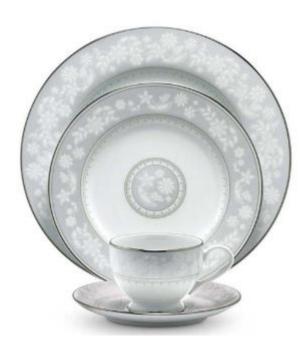

Sheaffer Combo Set
Ballpoint Pen - Black With
Gold Tone Trim And Black
Table Clock

Rs 3999/-

Rs 5500/-

Rs 4990/-

NORITAKE 5-Piece White & Grey Porcelain Dinner Set

Indian Artefact Metal Shankh