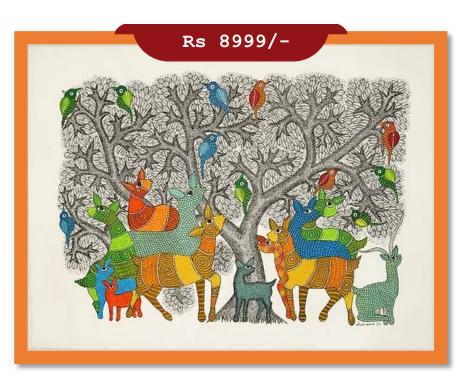

Rs 8495/-

Rs 9990/-

1

Indian Gond Art

63cm x 47cm
Handpainted & Framed
Design may slightly vary

Stainless Steel Strap Watch Titan - Couple

boAt Aavante Bar 1160 HOME THEATRE & SOUND BARS

3