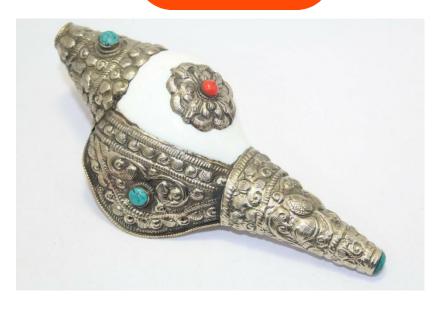

Sheaffer Combo Set
Ballpoint Pen - Black With
Gold Tone Trim And Black
Table Clock

Rs 3999/-

Rs 5500/-

Rs 4990/-

NORITAKE 5-Piece White & Grey Porcelain Dinner Set

Indian Artefact Metal Shankh