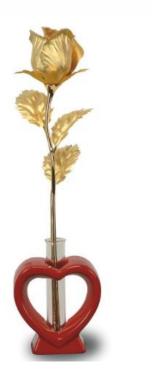

2

Tribal Candle stand - Indian Handricraft

Indian Dokra Art Table decor Indian Dokra Art
Table decor

Rs 3000/-

Rs 1450/-

Rs 999/-

Gold plated rose with a stand

Laxmi ji idol