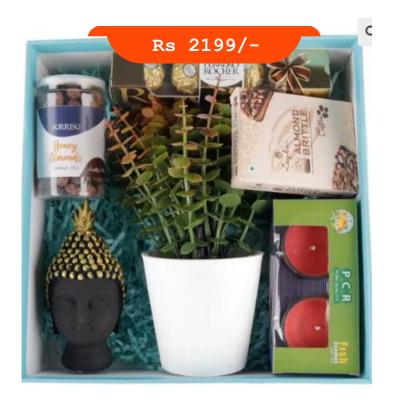

Singing Bowl

Bookmark + Book

Esbeda Duffle Bags

(Colour may differ as per availability)

Peace and Positivity Gift Box

**Table Top Planter With Coloured Flowers** 

Sorriso Honey Almonds -100g Gautam Buddha Idol - Small Table Top -5.3in