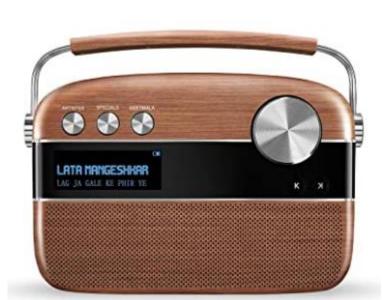

Silver Gift Basket with Red Bow

Rs 6990/-

Rs 5499/-

Indian Art - Madhubani Painting frame

57.5cm X 76.5cm Handpainting on canvas Designs may vary slightly

Saregama Carvaan Premium

Amazon Echo dot 4th Gen

with clock and Alexa