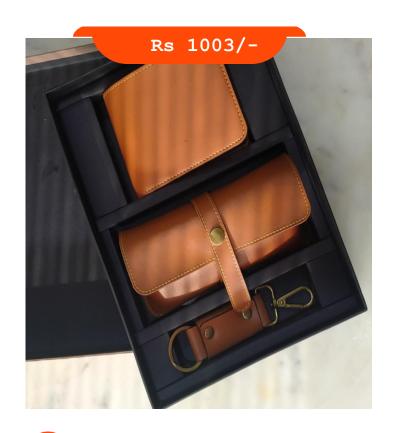

Metal Crafted Prayer wheel

Size : 4inch

3

Mosaic Lamp

1

2

3

3 in 1 Leather gift set