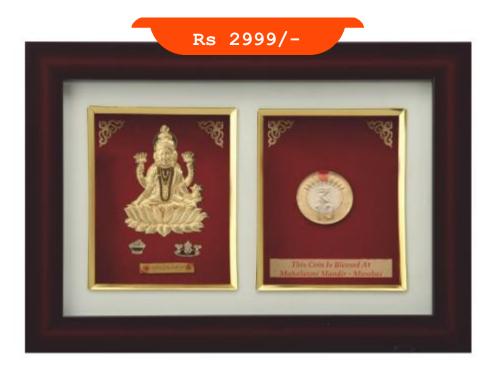

Aqua Blue Gift Box With Satin Ribbon Bow

Boat Airdopes 131

Rs 3150/-

1

Tree Of Life hand cut stone frame

15x15inch

7

Blessed Coin Laxmi frame 22.00 cm x 15.00 cm 3