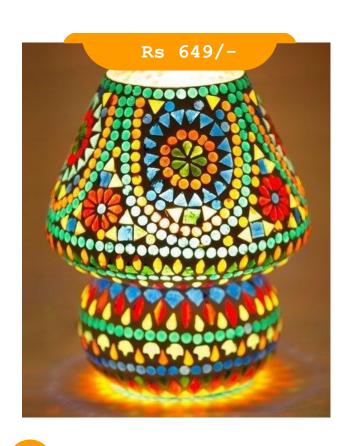

Metal Crafted Prayer wheel

Size : 4inch

3

Mosaic Lamp

1

2

3

3 in 1 Leather gift set