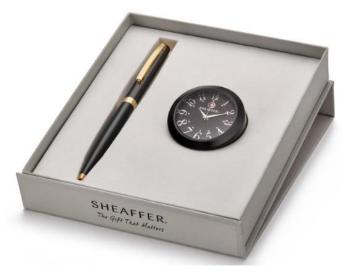

Sheaffer Combo Set
Ballpoint Pen - Black With
Gold Tone Trim And Black
Table Clock

Rs 3999/-

Rs 5500/-

Rs 4990/-

NORITAKE 5-Piece White & Grey Porcelain Dinner Set

Indian Artefact Metal Shankh