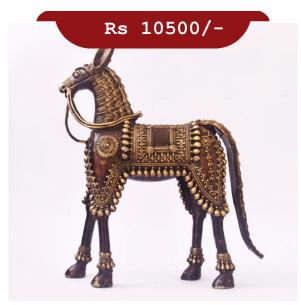

2

Tribal Candle stand - Indian Handricraft

Indian Dokra Art Table decor Indian Dokra Art
Table decor

Rs 3000/-

Rs 1450/-

Rs 999/-

Gold plated rose with a stand

Laxmi ji idol