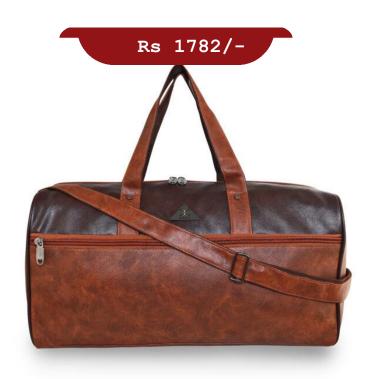

Singing Bowl

Bookmark + Book

Esbeda Duffle Bags

(Colour may differ as per availability)

Peace and Positivity Gift Box

**Table Top Planter With Coloured Flowers** 

Sorriso Honey Almonds -100g Gautam Buddha Idol - Small Table Top -5.3in