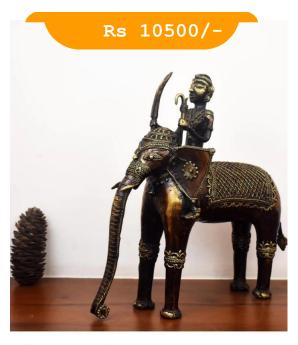

2

Tribal Candle stand - Indian Handricraft

Indian Dokra Art Table decor Indian Dokra Art
Table decor

Rs 3000/-

Rs 1450/-

Rs 999/-

Gold plated rose with a stand

Laxmi ji idol