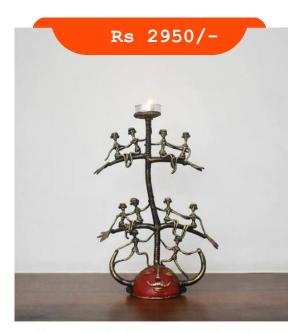

2

Tribal Candle stand - Indian Handricraft

Indian Dokra Art Table decor Indian Dokra Art
Table decor

Rs 3000/-

Rs 1450/-

Rs 999/-

Gold plated rose with a stand

Laxmi ji idol