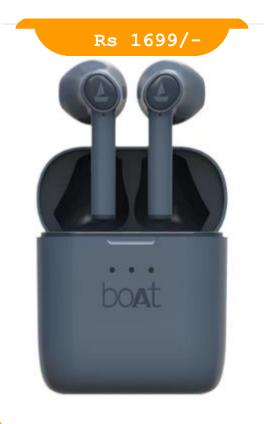

Aqua Blue Gift Box With Satin Ribbon Bow

Boat Airdopes 131

Rs 3150/-

1

Tree Of Life hand cut stone frame

15x15inch

7

Blessed Coin Laxmi frame 22.00 cm x 15.00 cm 3