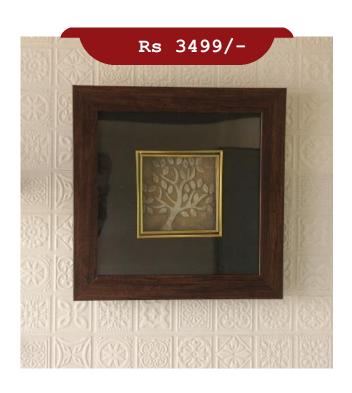

Aqua Blue Gift Box With Satin Ribbon Bow

Boat Airdopes 131

Rs 3150/-

1

Tree Of Life hand cut stone frame

15x15inch

7

Blessed Coin Laxmi frame 22.00 cm x 15.00 cm 3