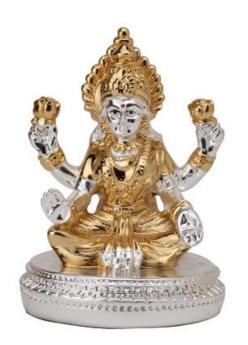

2

Tribal Candle stand - Indian Handricraft

Indian Dokra Art Table decor Indian Dokra Art
Table decor

Rs 3000/-

Rs 1450/-

Rs 999/-

Gold plated rose with a stand

Laxmi ji idol