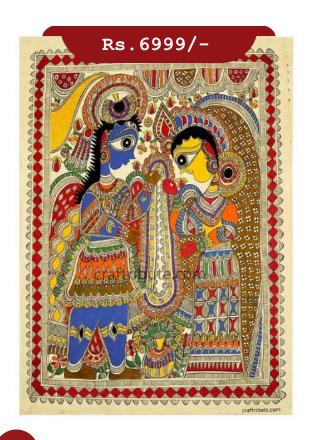

Silver Gift Basket with Red Bow

Rs 6990/-

Rs 5499/-

Indian Art - Madhubani Painting frame

57.5cm X 76.5cm Handpainting on canvas Designs may vary slightly

Saregama Carvaan Premium

Amazon Echo dot 4th Gen

with clock and Alexa