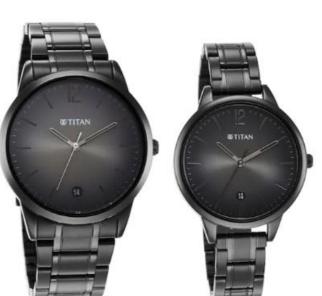

Rs 8495/-

Rs 9990/-

1

Indian Gond Art

63cm x 47cm
Handpainted & Framed
Design may slightly vary

Stainless Steel Strap Watch Titan - Couple

boAt Aavante Bar 1160 HOME THEATRE & SOUND BARS

3