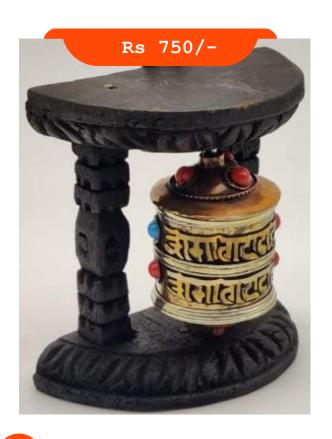

Metal Crafted Prayer wheel

Size : 4inch

3

Mosaic Lamp

1

2

3

3 in 1 Leather gift set