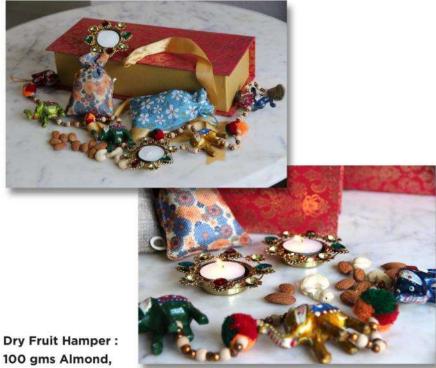

### FAMILY GIFTING Diwali / Dussera

Dry Fruit Hamper : 100 gms Almond, 1 Aroma Candle Jar, 1 Toran in a gift box packaging

oduct and packaging images are representative. Actual piece ay vary depending on availability – but of same value