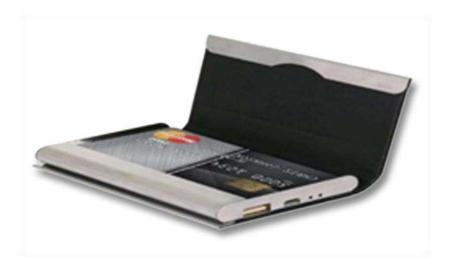

### PERSONAL GIFTING Financial Year Beginning

Leather & Metal Visiting card Holder with personalised name in gift Box packing

## THE**PRIVILEGE**4 ₹1499

PERSONAL GIFTING Financial Year Beginning

Leather Travel Organiser with personalised name in gift Box packaging

### PERSONAL GIFTING Financial Year Beginning

Leather Visiting Card holder with Power Bank Brand Xech, 2500 mah Power bank with personalised name in gift Box packaging FAMILY GIFTING Diwali / Dussera

TEA Hampers: A tasteful floral printed/classic coloured hard box consisiting of 2 assorted tea flavours in pillow packs placed inside the jute pouches (30 gms each) + 1 tea infuser + 1 scented candle/ set of 5 honey sticks in gift Box packaging