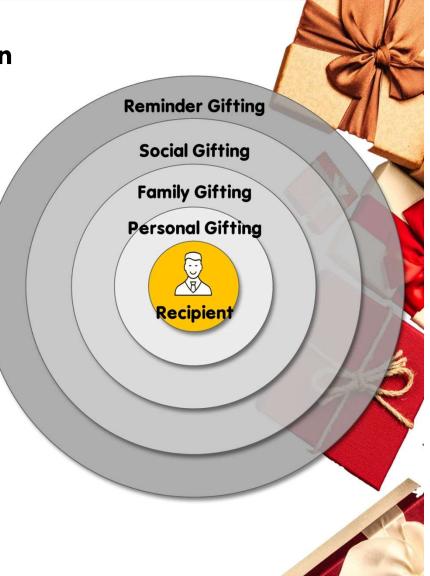

## Our Gifts and Occassion are based on research on Human Psychology.

**Personal Gifting:** We all love ourselves the most. A Gift for the person –personalised – which he can use. Occasion- FY end/beginning

Family Gifting: We all love our inner circle- family, close friends. A Gift that goes home for the inner circle to use. Occasion- Festival

Social Gifting: People like to deal with good people. Sending a socially relevant message showcases us as socially conscious. Occasion- Environment Day

**Reminder Gifting:** This is done as a reminder. It's a Personal use gift- Personalised and Useful. Occasion-New calendar year