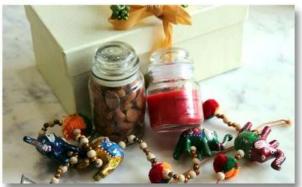

### FAMILY GIFTING Diwali / Dussera

Dry Fruit Hamper : 100 gms Almond, 1 Aroma Candle Jar, 1 Toran in a gift box packaging

oduct and packaging images are representative. Actual piece ay vary depending on availability – but of same value