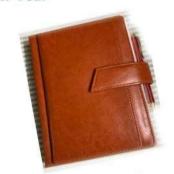

### REMINDER GIFTING New Year

Leather Diary : Detachable Diary with Card holder, Colour TAN in gift Box packaging

www.gratefy.com

Package cost is Rs 1499 for above 4 gifts in a year GST and delivery extra