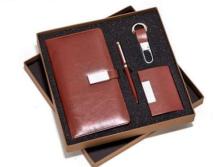

## THE**PRIVILEGE**4 ₹1499

PERSONAL GIFTING Financial Year Beginning

Leather Travel Organiser with personalised name in gift Box packaging

### REMINDER GIFTING New Year

Leather Diary : Detachable Diary with Card holder, Colour TAN in gift Box packaging

www.gratefy.com

Package cost is Rs 1499 for above 4 gifts in a year GST and delivery extra