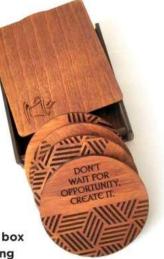

SOCIAL GIFTING World Environment Day

Wooden Coaster set :

Set of 4 wooden Coasters with engraving in a box Theme - motivational quotes in gift Box packing