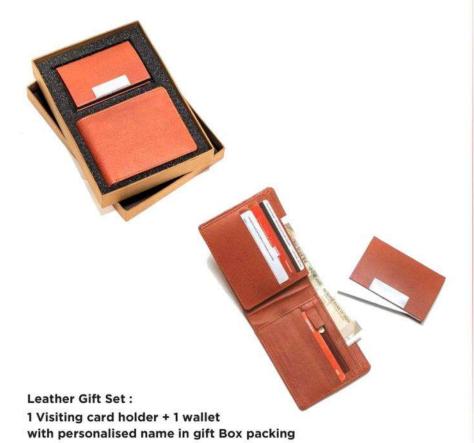

### PERSONAL GIFTING Financial Year Beginning

3 pcs Leather Gift set, 1 Personalised Visiting card holder, 1 wallet, 1 key chain holder in gift Box packaging