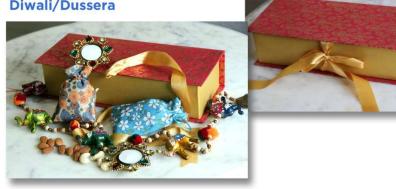

### FAMILY GIFTING Diwali / Dussera

Dry Fruit Hamper : 100 gms Almond, 1 Aroma Candle Jar, 1 Toran in a gift box packaging

oduct and packaging images are representative. Actual piece ay vary depending on availability – but of same value

### FAMILY GIFTING Diwali/Dussera

Dry Fruit Hamper : 100 gms Almond, 1 Aroma Candle Jar, 1 Toran in a gift box packaging

Product and packaging images are representative. Actual piece may vary depending on availability – but of same value

### FAMILY GIFTING Diwali/Dussera

Dry Fruit Hamper, 1 Jar of Almond (100 gms), 1 Jar of Kaju (100gms), 1 Jar of Kishmis (100 gms), 2 candles gift packaging

Product and packaging images are representative. Actual piece may vary depending on availability – but of same value