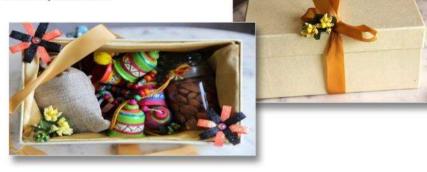

### FAMILY GIFTING Diwali/Dussera

Dry Fruit Hamper : 100 gms Almond, 1 Aroma Candle Jar, 1 Toran in a gift box packaging

Product and packaging images are representative. Actual piece may vary depending on availability – but of same value