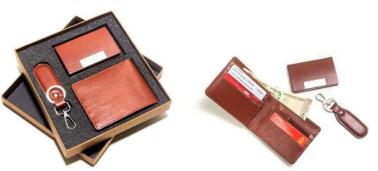

### PERSONAL GIFTING Financial Year Beginning

3 pcs Leather Gift set: 1 Leather Wallet + Pen Belt + Key chain holder in gift Box packaging

Product and packaging images are representative. Actual piece may vary depending on availability – but of same value