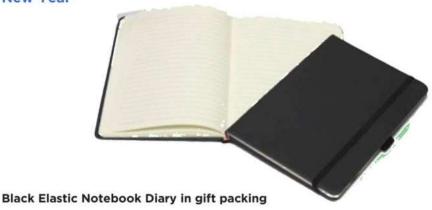

### REMINDER GIFTING New Year

Leather Diary : Detachable Diary with Card holder, Colour TAN in gift Box packaging

www.gratefy.com

Package cost is Rs 1499 for above 4 gifts in a year GST and delivery extra