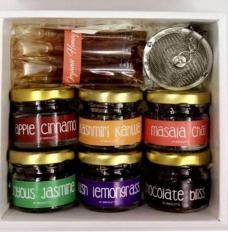

### FAMILY GIFTING Diwali/Dussera Gifting

An elegant cutwork box containing of:

- 6 assorted tea flavours in miniature jars (15gms each)
- 1 stainless steel tea infuser
- 1 set of 5 honey sticks