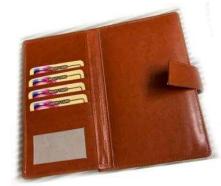

### REMINDER GIFTING New Year

Leather Diary : Detachable Diary with Card holder, Colour TAN in gift Box packaging

www.gratefy.com

Package cost is Rs 1499 for above 4 gifts in a year GST and delivery extra