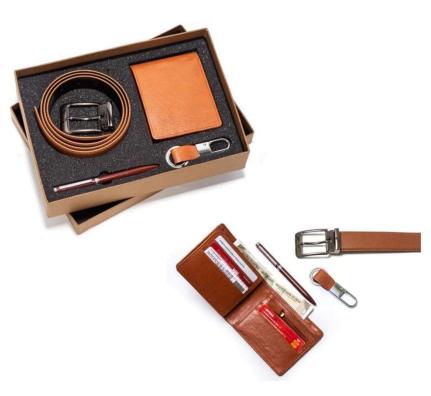

### PERSONAL GIFTING Financial Year Beginning

3 pcs Leather Gift set, 1 Personalised Visiting card holder, 1 wallet, 1 key chain holder in gift Box packaging

### PERSONAL GIFTING Financial Year Beginning

3 pcs Leather Gift set: 1 Leather Wallet + Pen Belt + Key chain holder in gift Box packaging

Product and packaging images are representative. Actual piece may vary depending on availability – but of same value