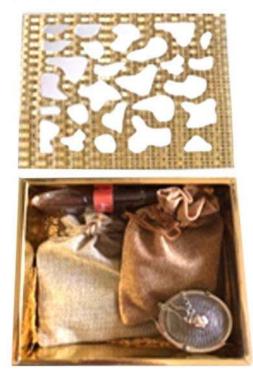

### PERSONAL GIFTING Financial Year Beginning

Leather Visiting Card holder with Power Bank Brand Xech, 2500 mah Power bank with personalised name in gift Box packaging FAMILY GIFTING Diwali / Dussera

TEA Hampers: A tasteful floral printed/classic coloured hard box consisiting of 2 assorted tea flavours in pillow packs placed inside the jute pouches (30 gms each) + 1 tea infuser + 1 scented candle/ set of 5 honey sticks in gift Box packaging

Product and packaging images are representative. Actual piece may vary depending on availability – but of same value

www.gratefy.com

Package cost is Rs 1499 for above 2 gifts in a year. GST and delivery extra